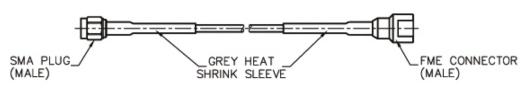

#### E-Plane (GPS)

| Part No.              |        |                          |
|-----------------------|--------|--------------------------|
|                       |        | GPSP-6SP                 |
| Electrical Data       |        |                          |
| Frequency Range (MHz) |        | 1575                     |
| VSWR                  |        | <2.0:1 @ 1575MHz ± 4MHz  |
| LNA Gain              |        | 26dB                     |
| Polarisation          |        | Right Hand Circular      |
| Operating Voltage     |        | 3 - 7V DC (fed via coax) |
| Current (Typical)     |        | 14mA                     |
| Impedance             |        | 50Ω                      |
| Mechanical Data       |        |                          |
| Dimensions (mm)       | Length | 60                       |
|                       | Height | 18.5                     |
|                       | Width  | 50                       |
| Operating Temp (°C)   |        | -40° / +80°C             |
| Material              |        | Engineering plastic      |
| Colour                |        | Black                    |
| Mounting Data         |        |                          |
| Fixing                |        | Panel mount              |
| Hole Diameter (mm)    |        | 15                       |
| Hole Depth (mm)       |        | 8                        |
| Termination Data      |        |                          |
| Туре                  |        | RG174                    |
| Thickness (mm)        |        | 3                        |
| Length (m)            |        | 6                        |
| Termination           |        | SMA Plug†                |