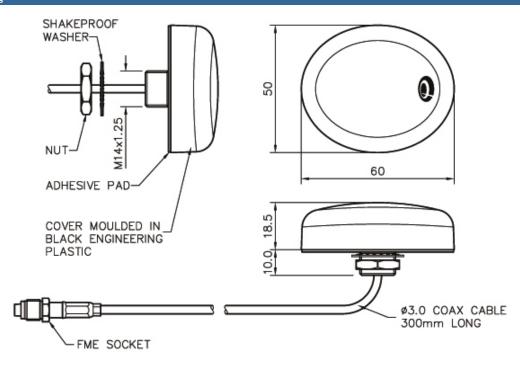

#### Technical Drawing

#### E-Plane (GPS)

| Part No.              |        |                          |
|-----------------------|--------|--------------------------|
|                       |        | GPSP-6SP                 |
| Electrical Data       |        |                          |
| Frequency Range (MHz) |        | 1575                     |
| VSWR                  |        | <2.0:1 @ 1575MHz ± 4MHz  |
| LNA Gain              |        | 26dB                     |
| Polarisation          |        | Right Hand Circular      |
| Operating Voltage     |        | 3 - 7V DC (fed via coax) |
| Current (Typical)     |        | 14mA                     |
| Impedance             |        | 50Ω                      |
| Mechanical Data       |        |                          |
| Dimensions (mm)       | Length | 60                       |
|                       | Height | 18.5                     |
|                       | Width  | 50                       |
| Operating Temp (°C)   |        | -40° / +80°C             |
| Material              |        | Engineering plastic      |
| Colour                |        | Black                    |
| Mounting Data         |        |                          |
| Fixing                |        | Panel mount              |
| Hole Diameter (mm)    |        | 15                       |
| Hole Depth (mm)       |        | 8                        |
| Termination Data      |        |                          |
| Туре                  |        | RG174                    |
| Thickness (mm)        |        | 3                        |
| Length (m)            |        | 6                        |
| Termination           |        | SMA Plug†                |