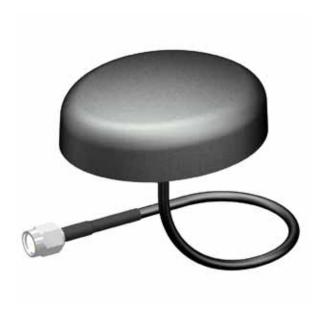

## **GPSP**

Excellent performance Active GPS element Single hole fixing

Knowing the position of a vehicle is vital for fleet management and logistics planning. With the GPSP panel antenna, you can identify the position of a vehicle whenever you want.

Mounted on the roof of a vehicle, the GPSP antenna's low profile design reduces the risk of damage whilst achieving optimum performance.

The antenna is fitted with a 30cm coaxial cable for ease of installation and extension cables are available to suit all GPS applications.