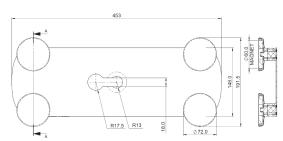

## Product Data

| Part No.        |                   |  |  |
|-----------------|-------------------|--|--|
|                 | SAB-344           |  |  |
| Mechanical Data |                   |  |  |
| Length (mm)     | 453mm (17.8")     |  |  |
| Width (mm)      | 191.5mm (7.5")    |  |  |
| Height (mm)     | 42 (1.65")        |  |  |
| Fixing          | Magnetic          |  |  |
| Plate Material  | Stainless steel   |  |  |
| Colour          | Black powder coat |  |  |