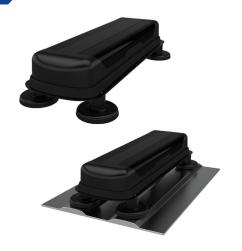

## **SAB-344**

- Magnetic mount adapter plate for Megaloldon® range
- For temporary mounting

For use with the L[X]M[X]M8[X]-6-60 and L[X]M[X]M6[X]-6-60 Megalodon® antenna series, the SAB-344 provides a simple temporary magnetic mounting solution drive testing and evaluation.

Using four heavy duty magnets fitted to a stainless steel metal plate, this is a very easy, simple and quick solution that can be fitted anywhere on the vehicle to evaluate the antennas performance without drilling any holes.