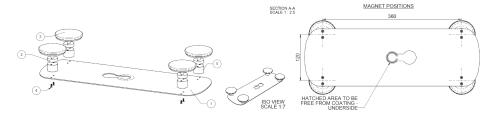

## Technical Drawing

| NO. | PART NUMBER | DESCRIPTION                                                      | QTY. |
|-----|-------------|------------------------------------------------------------------|------|
| 1   | SP5-0703    | LPMHM8-6-60 FORD INTERCEPTOR<br>QUAD. MAG. ADAPTOR BASE<br>PLATE | 1    |
| 2   | SP5-0555    | GPSDM SPACER                                                     | 4    |
| 3   | SAB-009     | 67mm DIA MAGNET;COVER &<br>SHROUD S.A                            | 4    |
| 4   | SF1-0005    | M3 x 8 LONG, POZI DRIVE<br>STAINLESS STEEL SCREW                 | 8    |
| 5   | SP8-0950    | SAB-225T SPACER                                                  | 4    |